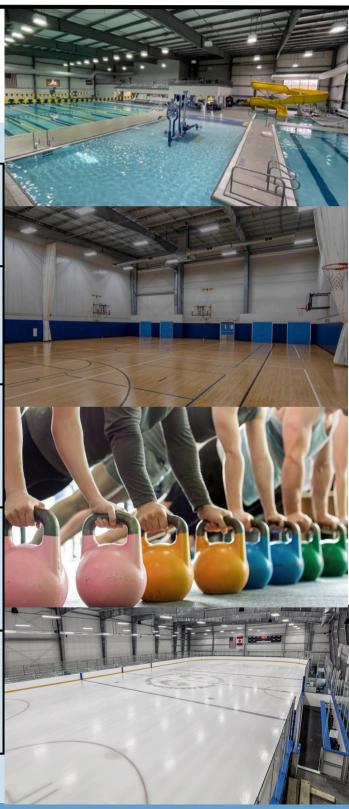

## New BOCES Youth Membership Offer!

- Access to the SCC's Gymnasium,
  Fitness center, group fitness classes,
  indoor cycling, yoga, lap swimming,
  water exercises, free fitness
  equipment orientation, open skating
  times.
- 78% discount off youth memberships
- Discounted Family Memberships to one or two adults living in the same household and their dependent children who are enrolled in the Jordan-Elbridge Central School District.
- Enrichment programs to include but not limited to:
  - Youth enrichment projects, themed events, community activities, youth sports programming, and youth mind & body classes.