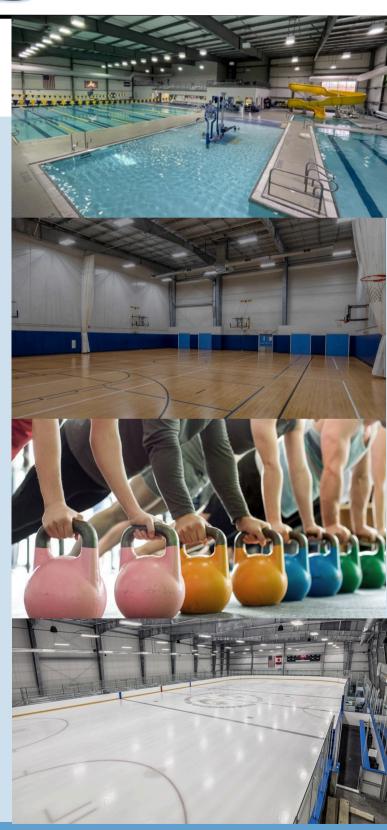

## New BOCES Youth Membership Offer!

- Access to the SCC's Gymnasium,
  Fitness center, group fitness classes,
  indoor cycling, yoga, lap swimming,
  water exercises, free fitness
  equipment orientation, open skating
  times.
- 78% discount off youth memberships
- Discounted Family Memberships to one or two adults living in the same household and their dependent children who are enrolled in the Jordan-Elbridge Central School District.
- Enrichment programs to include but not limited to:
  - Youth enrichment projects, themed events, community activities, youth sports programming, and youth mind & body classes.